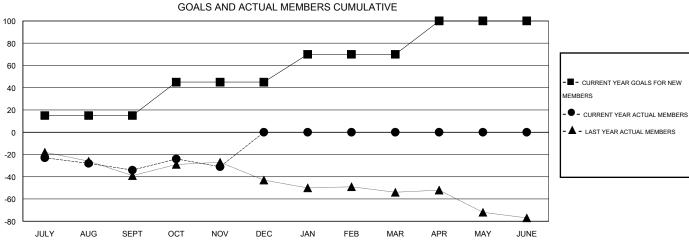

## GMT: Kenneth Schwols LOCATION KANSAS GMT CA 1

| Clubs                 |                  |           |                  |                  | Members               |                    |                                     |                    |                  |
|-----------------------|------------------|-----------|------------------|------------------|-----------------------|--------------------|-------------------------------------|--------------------|------------------|
| RESULTS FOR 2016-2017 |                  |           |                  |                  | RESULTS FOR 2016-2017 |                    |                                     |                    |                  |
| QUARTER               | NEW CLUB<br>GOAL | NEW CLUBS | DROPPED<br>CLUBS | NET<br>GAIN/LOSS | QUARTER               | NEW MEMBER<br>GOAL | CHARTER AND<br>NEW MEMBERS<br>ADDED | DROPPED<br>MEMBERS | NET<br>GAIN/LOSS |
| JULY/AUG/SEPT         | 0                | 0         | 1                | -1               | JULY/AUG/SEPT         | 15                 | 34                                  | 68                 | -34              |
| OCT/NOV/DEC           | 0                | 0         | 0                | 0                | OCT/NOV/DEC           | 30                 | 26                                  | 23                 | 3                |
| JAN/FEB/MAR           | 0                | 0         | 0                | 0                | JAN/FEB/MAR           | 25                 | 0                                   | 0                  | 0                |
| APR/MAY/JUNE          | 1                | 0         | 0                | 0                | APR/MAY/JUNE          | 30                 | 0                                   | 0                  | 0                |